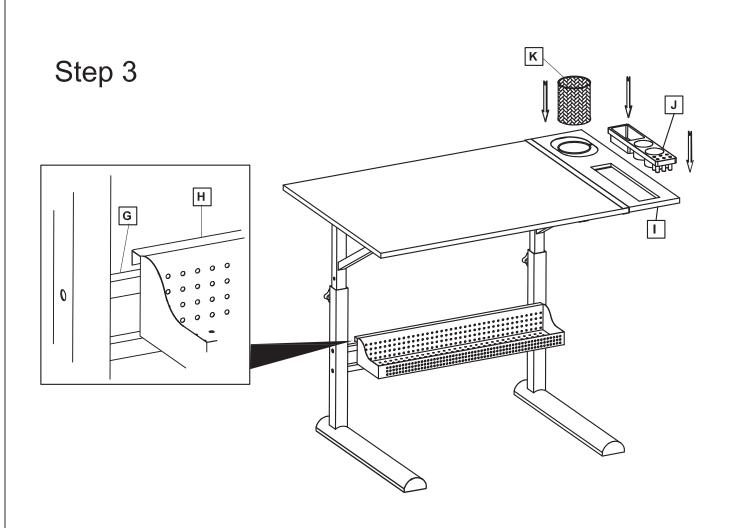

## **PARTS LIST** = Table Components = Fasteners and Tools С В D E QTY: 2 Legs Left Upper Support Right Upper Support Rear Support Bar F |G| Н J QTY: 2 Plastic Tray Front Support Bar Lower Support Braces N QTY: 2 0 QTY: 1 Tilt Bracket Tilt Mechanism Pencil Ledge Cup Holder Knobs Q QTY: 4 R QTY: 2 **S** QTY: 24 T QTY: 4 6x55mm Bolts 6x40mm Bolts 5x14mm Screws Large Washer **W** QTY: 1 **X** QTY: 2 **Y** QTY: 2 **₩** Small Washer Allen Wrench Wrench 4x12mm Screws 5mm Space