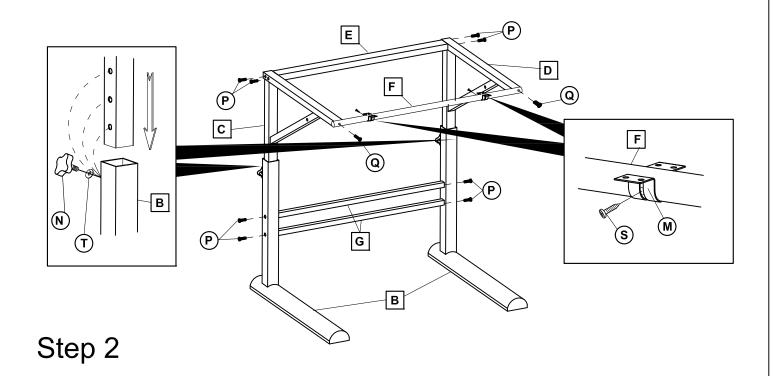

## **PARTS LIST** = Table Components = Fasteners and Tools С В D E QTY: 2 Legs Left Upper Support Right Upper Support Rear Support Bar F |G| Н J QTY: 2 Plastic Tray Front Support Bar Lower Support Braces N QTY: 2 0 QTY: 1 Tilt Bracket Tilt Mechanism Pencil Ledge Cup Holder Knobs Q QTY: 4 R QTY: 2 **S** QTY: 24 T QTY: 4 6x55mm Bolts 6x40mm Bolts 5x14mm Screws Large Washer **W** QTY: 1 **X** QTY: 2 **Y** QTY: 2 **₩** Small Washer Allen Wrench Wrench 4x12mm Screws 5mm Space