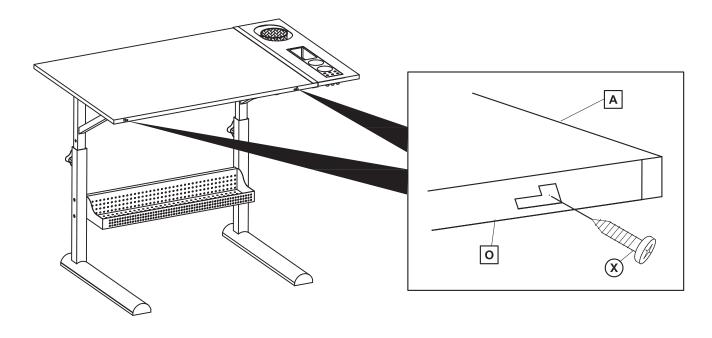

TY: 1 Tilt Bracket Tilt Mechanism Pencil Ledge Cup Holder Knobs Q QTY: 4 R QTY: 2 **S** QTY: 24 T QTY: 4 6x55mm Bolts 6x40mm Bolts 5x14mm Screws Large Washer **W** QTY: 1 **X** QTY: 2 **Y** QTY: 2 **₩** Small Washer Allen Wrench Wrench 4x12mm Screws 5mm Space

## **IMPORTANT**

If you have difficulty assembling your table, or need customer service assistance, please call: Martin Universal Design, Inc. customer service hotline at 1-313-895-0700, or email at **custservmud@gmail.com**. If you need additional parts, it is not necessary to contact your dealer. Our Customer Serice Representative will forward them to you immediatly.



4444 Lawton Street, Detroit, MI 48208 USA TEL: 313-895-0700 FAX: 313-895-0709 www.MartinUniversaldesign.com Email: custservmud@gmail.com

## Step 1







Step 4