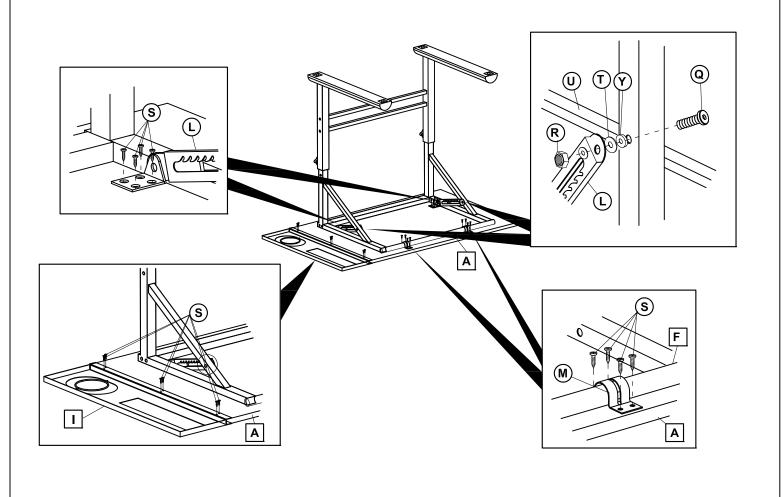

## **PARTS LIST** = Table Components = Fasteners and Tools С В D E QTY: 2 Legs Left Upper Support Right Upper Support Rear Support Bar F |G| Н J QTY: 2 Plastic Tray Front Support Bar Lower Support Braces N QTY: 2 0 QTY: 1 Tilt Bracket Tilt Mechanism Pencil Ledge Cup Holder Knobs Q QTY: 4 R QTY: 2 **S** QTY: 24 T QTY: 4 6x55mm Bolts 6x40mm Bolts 5x14mm Screws Large Washer **W** QTY: 1 **X** QTY: 2 **Y** QTY: 2 **₩** Small Washer Allen Wrench Wrench 4x12mm Screws 5mm Space