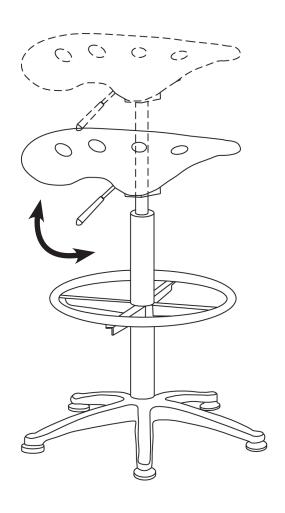

## Martin<sup>®</sup> Dezign Line Stool Drafting Height 91-01455





## MARTIN UNIVERSAL DESIGN, INC

4444 Lawton Street, Detroit, MI 48208 USA TEL: 313-895-0700 FAX: 313-895-0709 www.MartinUniversaldesign.com Email: custservmud@gmail.com

## **IMPORTANT**

If you have difficulty assembling your table, or need customer service assistance, please call: Martin Universal Design, Inc. customer service hotline at 1-313-895-0700, or email at **custservmud@gmail.com**. If you need additional parts, it is not necessary to contact your dealer. Our Customer Serice Representative will forward them to you immediatly.

Step 1



Step 2