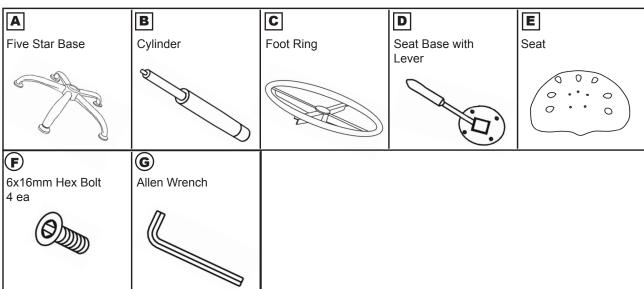

## Martin<sup>®</sup> Dezign Line Stool Drafting Height 91-01455





## MARTIN UNIVERSAL DESIGN, INC

4444 Lawton Street, Detroit, MI 48208 USA TEL: 313-895-0700 FAX: 313-895-0709 www.MartinUniversaldesign.com Email: custservmud@gmail.com

## **IMPORTANT**

If you have difficulty assembling your table, or need customer service assistance, please call: Martin Universal Design, Inc. customer service hotline at 1-313-895-0700, or email at **custservmud@gmail.com**. If you need additional parts, it is not necessary to contact your dealer. Our Customer Serice Representative will forward them to you immediatly.

Step 1



Step 2