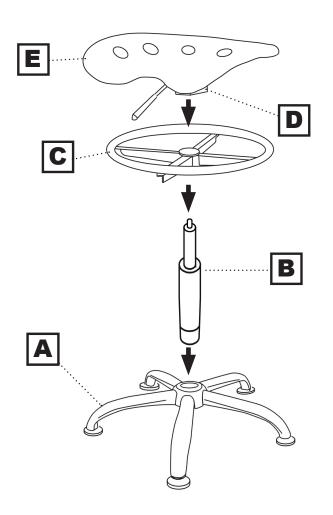

## Martin<sup>®</sup> Dezign Line Stool Drafting Height 91-01455





## MARTIN UNIVERSAL DESIGN, INC

4444 Lawton Street, Detroit, MI 48208 USA TEL: 313-895-0700 FAX: 313-895-0709 www.MartinUniversaldesign.com Email: custservmud@gmail.com

## **IMPORTANT**

If you have difficulty assembling your table, or need customer service assistance, please call: Martin Universal Design, Inc. customer service hotline at 1-313-895-0700, or email at **custservmud@gmail.com**. If you need additional parts, it is not necessary to contact your dealer. Our Customer Serice Representative will forward them to you immediatly.

Step 1



Step 2