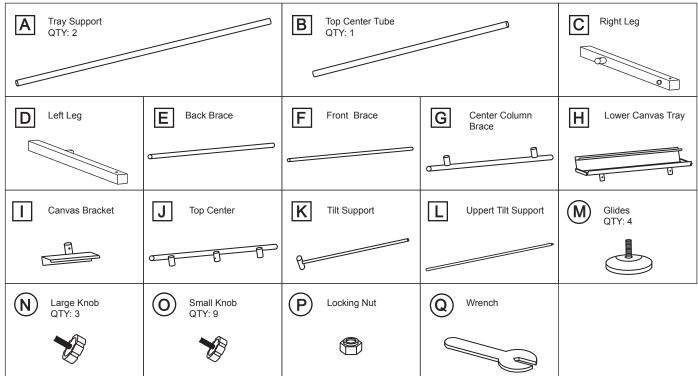

**AVANTI II Assembly Instructions** 

Item No. 92-20414





## **IMPORTANT**

If you have difficulty assembling your table, or need customer service assistance, please call: Martin Universal Design, Inc. customer service hotline at 1-313-895-0700, or email at **custservmud@gmail.com**. If you need additional parts, it is not necessary to contact your dealer. Our Customer Service Representative will forward them to you immediately.



4444 Lawton Street, Detroit, MI 48208 USA TEL: 313-895-0700 FAX: 313-895-0709 www.MartinUniversaldesign.com Email: custservmud@gmail.com



Step 8



Step 9



Step 10



Step 11